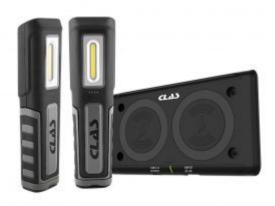

## PACK LIGHTS OE 0146X2+ DUAL INDUCTION CHARGER

Reference: OE 9696

Item name PACK LIGHTS OE 0146X2+ DUAL INDUCTION CHARGER

**EAN code** 3700461408670

**Intro** Built on a magnetic articulated base, as well as 2 magnets on the back and a hook to

release the hands of the technician to be fixed conveniently.

**Product highlight** Induction charging

**Specifications** Light specifications:

- LED: 1xSMD + 1xCOB - front lumen: 600 to 100Lm

- high lumen: 100Lm

- Kelvin: 5700K

- autonomy front: 2.5/10h - autonomy high: 10h charging time: 2h (5V 2/

- charging time: 2h (5V-2A)

- IP65 - IK08

- battery: 3.7V/2600mAh

- cable: USB-C - weight: 302g

- dimensions: 205x55x40mm

Base specifications:

- dimensions: 105x150mm

- input 5V/1A

- USB output 5V/5W

- equipped with a power indicator

- delivered with its USB/C charging cable

**Warranty period** 2 years

IP IP65

More Magnetic

Video link https://youtu.be/GPuGjF1jSk8

**Tariff code** Tariff Normal (TN)

**Composition of**1 x OE 0138 - DUAL INDUCTION CHARGING BASE
nomenclature 2 x OE 0146 - RECHARGEABLE PORTABLE LIGHT IK08