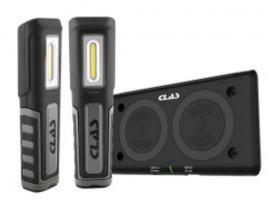

## PACK LIGHTS OE 0146X2+ DUAL INDUCTION CHARGER

Reference: OE 9696

Item name PACK LIGHTS OE 0146X2+ DUAL INDUCTION CHARGER

**EAN code** 3700461408670

**Intro** Built on a magnetic articulated base, as well as 2 magnets on the back and a hook to

release the hands of the technician to be fixed conveniently.

**Product highlight** Induction charging

**Specifications** Light specifications:

- LED: 1xSMD + 1xCOB - front lumen: 600 to 100Lm

- high lumen: 100Lm

- Kelvin: 5700K

- autonomy front: 2.5/10h - autonomy high: 10h charging time: 2h (5V 2/

- charging time: 2h (5V-2A)

- IP65 - IK08

- battery: 3.7V/2600mAh

- cable: USB-C - weight: 302g

- dimensions: 205x55x40mm

Base specifications:

- dimensions: 105x150mm

- input 5V/1A

- USB output 5V/5W

- equipped with a power indicator

- delivered with its USB/C charging cable

Warranty period 2 years

**IP** IP65

More Magnetic

Video link https://youtu.be/GPuGjF1jSk8

**Tariff code** Tariff Normal (TN)

**Composition of**1 x OE 0138 - DUAL INDUCTION CHARGING BASE
nomenclature 2 x OE 0146 - RECHARGEABLE PORTABLE LIGHT IK08