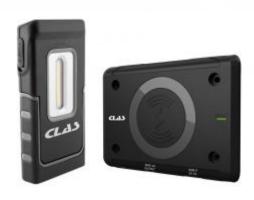

## PACK LIGHT OE 0147+ SINGLE INDUCTION CHARGER

Reference: OE 9595

Item name PACK LIGHT OE 0147+ SINGLE INDUCTION CHARGER

**EAN code** 3700461408663

**Text** Compact, it can be easily stored in a pocket, built on a magnetic articulated base, as well

as 2 magnets on the back and a hook to release the hands of the technician to be fixed

conveniently.

**Product highlight** Induction charging

**Specifications** Portable light specifications:

- LED: 1 SMD+ 1 COB

- front Lumen: 100 to 300Lm

- high Lumen: 100Lm

- Kelvin: 5700K

- autonomy front: 3h/6h

- autonomy high: 6h

- charging time: 3h (5V-1A)

- IP65

- IK08

- battery: 3.7V/1500mAh

- inclination: 270°

- cable: USB-C

- weight: 200g

- dimensions: 133x68x25mm

Charging base specifications: - dimensions: 105x150mm

- input 5V/1A

- USB output 5V/5W

- equipped with a power indicator

- delivered with its USB/C charging cable

Warranty period 2 years

IP IP65

More Magnetic

Video link https://youtu.be/7Khlwqlarp0

**Tariff code** Tariff Normal (TN)

**Composition of**1 x OE 0137 - SINGLE INDUCTION CHARGING BASE
1 x OE 0147 - RECHARGEABLE PORTABLE LIGHT IK08