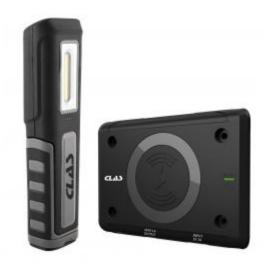

## PACK LIGHT OE 0146 + SINGLE INDUCTION CHARGER

Reference: OE 9494

Item name PACK LIGHT OE 0146 + SINGLE INDUCTION CHARGER

**EAN code** 3700461408656

**Intro** Built on a magnetic articulated base, as well as 2 magnets on the back and a hook to

release the hands of the technician to be fixed conveniently.

**Product highlight** Induction charging

**Specifications** Light specifications:

- LED: 1xSMD + 1xCOB - front lumen: 600 to 100Lm

- high lumen: 100Lm

- Kelvin: 5700K

- autonomy front: 2.5/10h - autonomy high: 10h

- charging time: 2h (5V-2A)

- IP65 - IK08

- battery: 3.7V/2600mAh

- cable: USB-C - weight: 302g

- dimensions: 205x55x40mm

Base specifications:

- dimensions: 105x150mm

- input 5V/1A

- USB output 5V/5W

- equipped with a power indicator

- delivered with its USB/C charging cable

Warranty period 2 years

IP IP65

More Magnetic

Video link https://youtu.be/GPuGjF1jSk8

**Tariff code** Tariff Normal (TN)

**Composition of**1 x OE 0137 - SINGLE INDUCTION CHARGING BASE
1 x OE 0146 - RECHARGEABLE PORTABLE LIGHT IK08

**Warranty Procedure NO** 