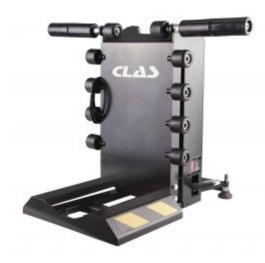

## WHEEL LIFTER FOR TIRE CHANGER

Reference: DM 0000

**Item name** WHEEL LIFTER FOR TIRE CHANGER

**EAN code** 3700461408410

**Text** This tool, which works with most of the tire changers of the market, will allow you to

work quickly and without any extra effort.

Thanks to its pneumatic foot-operated control, you can lift and rotate the wheel horizontally to position it on the tire changer table. Therefore, the operation of

positioning the wheel on the table will be done easily with a minimum of physical effort,

thereby limiting the risk of MSD (musculoskeletal disorders).

**Product highlight** Ergonomic

Limits the risk of MSD

**Specifications** Specifications:

- maximum load: 70kg

- max lifting height : 780mm - platform width : 305mm

**Advice** You need to provide enough space around your tire changer.

**Warranty period** 2 years