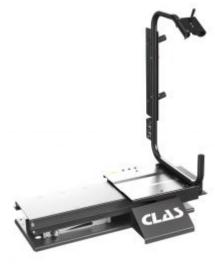

## WHEEL LIFTER FOR WHEEL BALANCER

Reference: EQ 0000

Item name WHEEL LIFTER FOR WHEEL BALANCER

**EAN code** 3700461408403

**Text** Facilitates the positioning of the wheel on the balancing shaft.

The operator can effortlessly place the wheel to be balanced thanks to the universal

pneumatic assistant (compatible with all types of balancing machines).

Reduced size, and pressure adjustment thanks to the regulator.

**Product highlight** Ergonomic

Limits the risk of MSD

**Specifications** Specifications:

- lifting height: 320mm

- maximum lifting capacity: 80Kg

- platform width: 305mm

- dimensions: 950x660x940mm

Warranty period 2 years

Video link https://www.youtube.com/watch?v=0\_oK5uuEddk

Maximum load (Kg) 80.00 kg