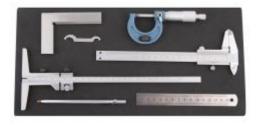

## MEASURING TOOLS INSERT (6PCS)

Reference : AC 0000

| Item name       | MEASURING TOOLS INSERT (6PCS)                                                                                                                                                                                                           |
|-----------------|-----------------------------------------------------------------------------------------------------------------------------------------------------------------------------------------------------------------------------------------|
| EAN code        | 3700461407321                                                                                                                                                                                                                           |
| Text            | Metrology composition for measurement and precision.<br>It includes the measuring tools used for specific applications (bore, bearings, valve pads, cylinders)<br>The module of the foam insert allows an optimal storage of the tools. |
| Specifications  | Specifications:<br>- Format: 1/3 drawer<br>- ruler: 150mm<br>- scribing tip: 146mm<br>- depth gauge: 200mm<br>- square: L.100X1.70mm<br>- caliper: 150mm<br>- micrometer 0-25mm                                                         |
| Contents        | Contents:<br>- AC0513: caliper<br>- AC0517: micrometer<br>- AC0002: depth gauge 200mm<br>- AC0003: square 100X70mm<br>- AC0004: tracing point<br>- AC0005: ruler 150mm                                                                  |
| Warranty period | 2 years                                                                                                                                                                                                                                 |