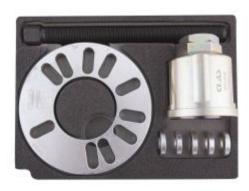

## DRIVESHAFT/SHIELD PULLER SET

Reference: OM 8032

Item name DRIVESHAFT/SHIELD PULLER SET

**EAN code** 3700461407581

**Intro**To remove wheel hubs, this product is designed to remove stuck and bent drive shafts, in

advanced cases it can be used with a hydraulics power bolt (optional).

Suitable for hubs with wheel studs or bolts.

**Text** 1/4 drawer format

**Product highlight** Secured intervention

**Specifications** Specifications:

- plate: slotted mounting hole M12 and M14

- working range: M12: Ø96-138mm - M14: Ø98-136mm

**Applications** Applications:

Multi-brand

**OEM codes** T10520A

**Warranty period** 5 years

**Tariff code** Tariff Normal (TN)