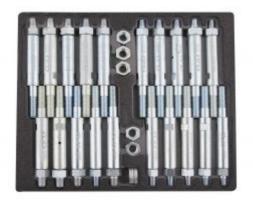

## **EXTENSION ROD SET**

Reference : OM 8028

| Item name               | EXTENSION ROD SET                                                                                                   |
|-------------------------|---------------------------------------------------------------------------------------------------------------------|
| EAN code                | 3700461407567                                                                                                       |
| Intro                   | This kit aims to remove drive shafts and wheel hubs, using a plate provided with an inertial mass or hydraulic ram. |
| Text                    | 1/2 drawer format                                                                                                   |
| Product highlight       | No damage to the thread                                                                                             |
| Contents                | Contents:<br>- 4 sets of 5 offsets of 80mm for hubs, nuts and bolts: M12/M14/M16/M18                                |
| Applications            | Applications:<br>Suitable for male or female threaded hubs.<br>Multi-brand, especially LCV and 4X4.                 |
| Warranty period         | 5 years                                                                                                             |
| Tariff code             | Tariff Normal (TN)                                                                                                  |
| Product range           | Approved by SNR                                                                                                     |
| Warranty Procedure EASY |                                                                                                                     |