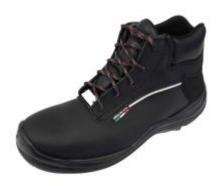

## **SAFETY SHOES WITH INSULATING SOLE (46)**

Reference: OE 0546

Item name SAFETY SHOES WITH INSULATING SOLE (46)

**EAN code** 3700461407109

**Intro** Safety shoes, with insulating sole up to 20 kV.

**Text** No metal, this shoe has been designed to provide safety and comfort on electrical

interventions.

**Specifications** STANDARD: EN ISO 20345:2011

**Warranty period** No warranty (consumable)

**Tension** 20kV

**Tariff code** Tariff Normal (TN)

Foot size 46

Warranty Procedure NO

CLAS EQUIPEMENTS 83, chemin de la CROUZA 73800 CHIGNIN France Tel: +33 (0) 4 79 72 62 22