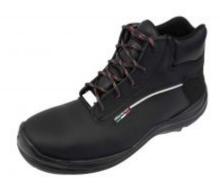

## **SAFETY SHOES WITH INSULATING SOLE (45)**

Reference: OE 0545

Item name SAFETY SHOES WITH INSULATING SOLE (45)

**EAN code** 3700461407093

**Intro** Safety shoes, with insulating sole up to 20 kV.

**Text** No metal, this shoe has been designed to provide safety and comfort on electrical

interventions.

**Specifications** STANDARD: EN ISO 20345:2011

**Warranty period** No warranty (consumable)

**Tension** 20kV

**Tariff code** Tariff Normal (TN)

Foot size 45

Warranty Procedure NO

CLAS EQUIPEMENTS 83, chemin de la CROUZA 73800 CHIGNIN France Tel: +33 (0) 4 79 72 62 22