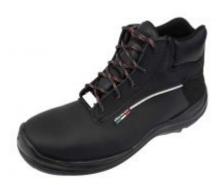

## **SAFETY SHOES WITH INSULATING SOLE (42)**

Reference: OE 0542

Item name SAFETY SHOES WITH INSULATING SOLE (42)

**EAN code** 3700461406966

**Intro** Safety shoes, with insulating sole up to 20 kV.

**Text** No metal, this shoe has been designed to provide safety and comfort on electrical

interventions.

**Specifications** STANDARD: EN ISO 20345:2011

**Warranty period** No warranty (consumable)

**Tension** 20kV

**Tariff code** Tariff Normal (TN)

Foot size 42

Warranty Procedure EASY

CLAS EQUIPEMENTS 83, chemin de la CROUZA 73800 CHIGNIN France Tel: +33 (0) 4 79 72 62 22