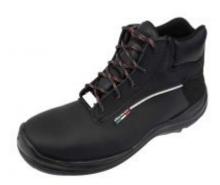

## **SAFETY SHOES WITH INSULATING SOLE (41)**

Reference: OE 0541

Item name SAFETY SHOES WITH INSULATING SOLE (41)

**EAN code** 3700461407062

**Intro** Safety shoes, with insulating sole up to 20 kV.

**Text** No metal, this shoe has been designed to provide safety and comfort on electrical

interventions.

**Specifications** STANDARD: EN ISO 20345:2011

**Warranty period** No warranty (consumable)

**Tension** 20kV

**Tariff code** Tariff Normal (TN)

Foot size 41

Warranty Procedure NO

CLAS EQUIPEMENTS 83, chemin de la CROUZA 73800 CHIGNIN France Tel: +33 (0) 4 79 72 62 22