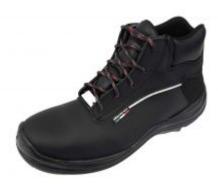

## **SAFETY SHOES WITH INSULATING SOLE (40)**

Reference: OE 0540

Item name SAFETY SHOES WITH INSULATING SOLE (40)

**EAN code** 3700461407055

**Intro** Safety shoes, with insulating sole up to 20 kV.

**Text** No metal, this shoe has been designed to provide safety and comfort on electrical

interventions.

**Specifications** STANDARD: EN ISO 20345:2011

Warranty period No warranty (consumable)

**Tension** 20kV

**Tariff code** Tariff Normal (TN)

Foot size 40

Warranty Procedure NO

\*Public price Exl. Tax : €190.00