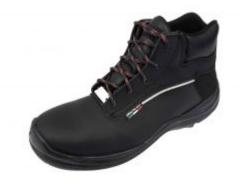

## SAFETY SHOES WITH INSULATING SOLE (39)

Reference : OE 0539

| Item name             | SAFETY SHOES WITH INSULATING SOLE (39)                                                           |
|-----------------------|--------------------------------------------------------------------------------------------------|
| EAN code              | 3700461407048                                                                                    |
| Intro                 | Safety shoes, with insulating sole up to 20 kV.                                                  |
| Text                  | No metal, this shoe has been designed to provide safety and comfort on electrical interventions. |
| Specifications        | STANDARD: EN ISO 20345:2011                                                                      |
| Warranty period       | No warranty (consumable)                                                                         |
| Tension               | 20kV                                                                                             |
| Tariff code           | Tariff Normal (TN)                                                                               |
| Foot size             | 39                                                                                               |
| Warranty Procedure NO |                                                                                                  |