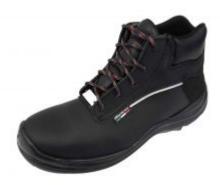

## **SAFETY SHOES WITH INSULATING SOLE (39)**

Reference: OE 0539

Item name SAFETY SHOES WITH INSULATING SOLE (39)

**EAN code** 3700461407048

**Intro** Safety shoes, with insulating sole up to 20 kV.

**Text** No metal, this shoe has been designed to provide safety and comfort on electrical

interventions.

**Specifications** STANDARD: EN ISO 20345:2011

**Warranty period** No warranty (consumable)

**Tension** 20kV

**Tariff code** Tariff Normal (TN)

Foot size 39

Warranty Procedure NO

CLAS EQUIPEMENTS 83, chemin de la CROUZA 73800 CHIGNIN France Tel: +33 (0) 4 79 72 62 22