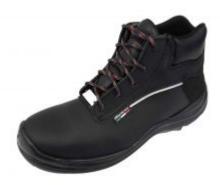

## **SAFETY SHOES WITH INSULATING SOLE (38)**

Reference: OE 0538

Item name SAFETY SHOES WITH INSULATING SOLE (38)

**EAN code** 3700461407031

**Intro** Safety shoes, with insulating sole up to 20 kV.

**Text** No metal, this shoe has been designed to provide safety and comfort on electrical

interventions.

**Specifications** STANDARD:

EN ISO 20345:2012

EN 12568 ISO 5423:92

**Warranty period** No warranty (consumable)

**Tension** 20kV

**Tariff code** Tariff Normal (TN)

Foot size 38