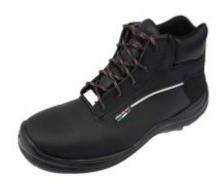

## **SAFETY SHOES WITH INSULATING SOLE (38)**

Reference: OE 0538

Item name SAFETY SHOES WITH INSULATING SOLE (38)

**EAN code** 3700461407031

**Intro** Safety shoes, with insulating sole up to 20 kV.

**Text** No metal, this shoe has been designed to provide safety and comfort on electrical

interventions.

**Specifications** STANDARD:

EN ISO 20345:2012

EN 12568 ISO 5423:92

**Warranty period** No warranty (consumable)

**Tension** 20kV

**Tariff code** Tariff Normal (TN)

Foot size 38