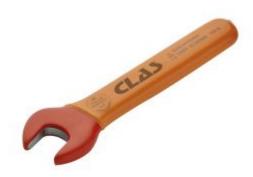

## **OPEN END INSULATED WRENCH 24mm PREMIUM**

Reference: OE 0524

Item name OPEN END INSULATED WRENCH 24mm PREMIUM

**EAN code** 3700461406003

**Text** This tool is specifically designed for use on electric or hybrid vehicles. To ensure optimal

use, the insulation is as thin as possible while guaranteeing a grip and a good grip with the gloves. It is composed of a double layer of insulation of 2 different colors, allow at first glance to identify if the insulation is damaged and therefore rendered unusable.

Electrically insulated, it is controlled at 10000 V and certified at 1000 V AC

**Product highlight** Safety: wear indicator

Lifetime warranty

Warranty period lifetime

Tension 1000V

**Length** 204.00 mm

**Product weight** 220.00 kg