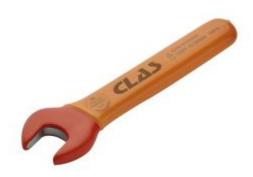

## **OPEN END INSULATED WRENCH 23mm PREMIUM**

Reference: OE 0523

Item name OPEN END INSULATED WRENCH 23mm PREMIUM

**EAN code** 3700461405990

**Text** This tool is specifically designed for use on electric or hybrid vehicles. To ensure optimal

use, the insulation is as thin as possible while guaranteeing a grip and a good grip with the gloves. It is composed of a double layer of insulation of 2 different colors, allow at first glance to identify if the insulation is damaged and therefore rendered unusable.

Electrically insulated, it is controlled at 10000 V and certified at 1000 V AC

**Product highlight** Safety: wear indicator

Lifetime warranty

Warranty period lifetime

Tension 1000V

**Length** 186.00 mm

**Product weight** 200.00 kg