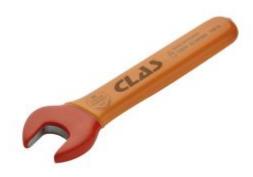

## **OPEN END INSULATED WRENCH 22mm PREMIUM**

Reference: OE 0522

Item name OPEN END INSULATED WRENCH 22mm PREMIUM

**EAN code** 3700461405983

**Text** This tool is specifically designed for use on electric or hybrid vehicles. To ensure optimal

use, the insulation is as thin as possible while guaranteeing a grip and a good grip with the gloves. It is composed of a double layer of insulation of 2 different colors, allow at first glance to identify if the insulation is damaged and therefore rendered unusable.

Electrically insulated, it is controlled at 10000 V and certified at 1000 V AC

**Product highlight** Safety: wear indicator

Lifetime warranty

Warranty period lifetime

Tension 1000V

**Length** 184.00 mm

**Product weight** 190.00 kg