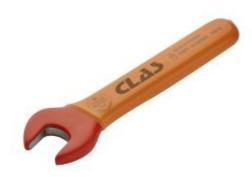

## **OPEN END INSULATED WRENCH 21mm PREMIUM**

Reference: OE 0521

Item name OPEN END INSULATED WRENCH 21mm PREMIUM

**EAN code** 3700461405976

**Text** This tool is specifically designed for use on electric or hybrid vehicles. To ensure optimal

use, the insulation is as thin as possible while guaranteeing a grip and a good grip with the gloves. It is composed of a double layer of insulation of 2 different colors, allow at first glance to identify if the insulation is damaged and therefore rendered unusable.

Electrically insulated, it is controlled at 10000 V and certified at 1000 V AC

**Product highlight** Safety: wear indicator

Lifetime warranty

Warranty period lifetime

Tension 1000V

**Length** 180.00 mm

**Product weight** 170.00 kg