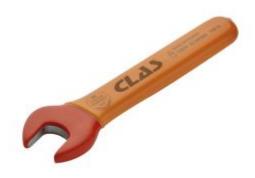

## **OPEN END INSULATED WRENCH 18mm PREMIUM**

Reference: OE 0518

Item name OPEN END INSULATED WRENCH 18mm PREMIUM

**EAN code** 3700461405945

**Text** This tool is specifically designed for use on electric or hybrid vehicles. To ensure optimal

use, the insulation is as thin as possible while guaranteeing a grip and a good grip with the gloves. It is composed of a double layer of insulation of 2 different colors, allow at first glance to identify if the insulation is damaged and therefore rendered unusable.

Electrically insulated, it is controlled at 10000 V and certified at 1000 V AC

**Product highlight** Safety: wear indicator

Lifetime warranty

Warranty period lifetime

Tension 1000V

**Length** 160.00 mm

**Product weight** 135.00 kg