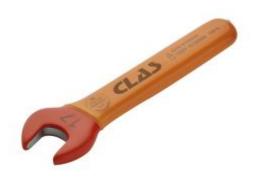

## **OPEN END INSULATED WRENCH 17mm PREMIUM**

Reference: OE 0517

Item name OPEN END INSULATED WRENCH 17mm PREMIUM

**EAN code** 3700461405938

**Text** This tool is specifically designed for use on electric or hybrid vehicles. To ensure optimal

use, the insulation is as thin as possible while guaranteeing a grip and a good grip with the gloves. It is composed of a double layer of insulation of 2 different colors, allow at first glance to identify if the insulation is damaged and therefore rendered unusable.

Electrically insulated, it is controlled at 10000 V and certified at 1000 V AC

**Product highlight** Safety: wear indicator

Lifetime warranty

Warranty period lifetime

Tension 1000V

**Length** 157.00 mm

**Product weight** 100.00 kg