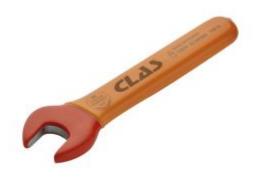

## **OPEN END INSULATED WRENCH 16mm PREMIUM**

Reference: OE 0516

Item name OPEN END INSULATED WRENCH 16mm PREMIUM

**EAN code** 3700461405921

**Text** This tool is specifically designed for use on electric or hybrid vehicles. To ensure optimal

use, the insulation is as thin as possible while guaranteeing a grip and a good grip with the gloves. It is composed of a double layer of insulation of 2 different colors, allow at first glance to identify if the insulation is damaged and therefore rendered unusable.

Electrically insulated, it is controlled at 10000 V and certified at 1000 V AC

**Product highlight** Safety: wear indicator

Lifetime warranty

Warranty period lifetime

Tension 1000V

**Length** 150.00 mm

**Product weight** 100.00 kg