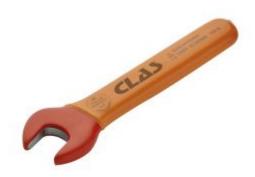

## **OPEN END INSULATED WRENCH 10mm PREMIUM**

Reference: OE 0510

Item name OPEN END INSULATED WRENCH 10mm PREMIUM

**EAN code** 3700461405860

**Text** This tool is specifically designed for use on electric or hybrid vehicles. To ensure optimal

use, the insulation is as thin as possible while guaranteeing a grip and a good grip with the gloves. It is composed of a double layer of insulation of 2 different colors, allow at first glance to identify if the insulation is damaged and therefore rendered unusable.

Electrically insulated, it is controlled at 10000 V and certified at 1000 V AC

**Product highlight** Safety: wear indicator

Lifetime warranty

Warranty period lifetime

Tension 1000V

**Length** 120.00 mm

**Product weight** 40.00 kg