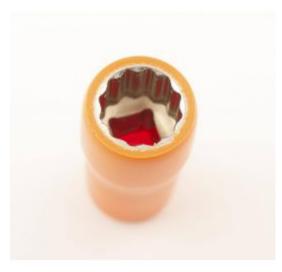

## 3/8" DOUBLE HEX INSULATED SOCKET 16mm

Reference: OE 0239

Item name 3/8" DOUBLE HEX INSULATED SOCKET 16mm

**EAN code** 3700461406096

**Text** This socket is specifically designed for use on hybrid and/or electric vehicles. In order to

guarantee an optimal comfort of use, the insulation around the socket is as thin as

possible while guaranteeing a good grip and a good adhesion with gloves.

The double layer of insulation in two different colors makes it possible to identify at a glance if the insulation (orange color) is damaged and therefore rendered unusable. This socket is electrically insulated, tested to 10000 V and approved to 1000 V AC.

Warranty period lifetime

**Recesses** Double Hex female

Tension 1000V

Recesses size 16mm

**Tariff code** Tariff Normal (TN)

**Drive** 3/8"

Warranty Procedure EASY

\*Public price Exl. Tax : €27.00