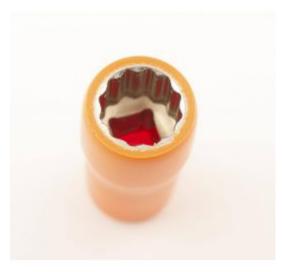

## 3/8" DOUBLE HEX INSULATED SOCKET 16mm

Reference: OE 0239

Item name 3/8" DOUBLE HEX INSULATED SOCKET 16mm

**EAN code** 3700461406096

**Text** This socket is specifically designed for use on hybrid and/or electric vehicles. In order to

guarantee an optimal comfort of use, the insulation around the socket is as thin as

possible while guaranteeing a good grip and a good adhesion with gloves.

The double layer of insulation in two different colors makes it possible to identify at a glance if the insulation (orange color) is damaged and therefore rendered unusable. This socket is electrically insulated, tested to 10000 V and approved to 1000 V AC.

Warranty period lifetime

**Recesses** Double Hex female

Tension 1000V

Recesses size 16mm

**Tariff code** Tariff Normal (TN)

**Drive** 3/8"

Warranty Procedure EASY

CLAS EQUIPEMENTS 83, chemin de la CROUZA 73800 CHIGNIN France Tel: +33 (0) 4 79 72 62 22