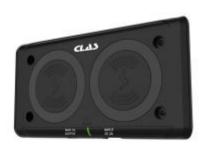

## **DUAL INDUCTION CHARGING BASE**

Reference: OE 0138

Item name **DUAL INDUCTION CHARGING BASE** 

**EAN** code 3700461405488

**Text** Ergonomic in the workshop, the base can be fixed on all metal supports thanks to these

> two magnets on the back, or screwed. Compatible with phone charging.

**Specifications** Specifications:

- dimensions: 105x200mm

- input 5V/2A

- USB output 5V/1A

- equipped with a power indicator

- delivered with its USB/C charging cable