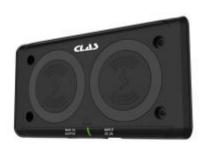

## **DUAL INDUCTION CHARGING BASE**

Reference: OE 0138

**DUAL INDUCTION CHARGING BASE** Item name

**EAN** code 3700461405488

**Text** Ergonomic in the workshop, the base can be fixed on all metal supports thanks to these

> two magnets on the back, or screwed. Compatible with phone charging.

**Specifications** Specifications:

- dimensions: 105x200mm

- input 5V/2A

- USB output 5V/1A

- equipped with a power indicator

- delivered with its USB/C charging cable