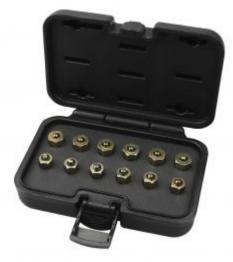

## **COMMON RAIL PLUGS KIT**

Reference: AC 0802

Item name COMMON RAIL PLUGS KIT

**EAN code** 3700461498572

**Intro** Allows you to identify the defective injector by isolating it on the ramp.

**Text** This kit, used in combination with the digital pressure tester and high fuel pressure kit,

allows to close the fuel inlet of the injectors directly on the common rail.

The purpose of this operation is to identify whether an injector is leaking or not.

**Contents** Contents:

- 6 plugs M12x150- 6 plugs M14x150

**Applications** Applications:

- 3, 4, 5 and 6 cylinder engines

**Warranty period** 2 years

Fuel type Diesel

Video link https://www.youtube.com/watch?v=aaIPWTrdqwM

**Tariff code** Tariff Normal (TN)

Warranty Procedure EASY