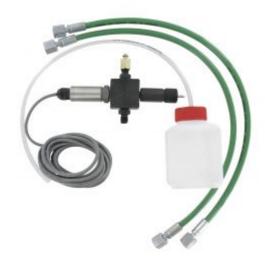

## **HIGH-PRESSURE KIT**

Reference: AC 0801

Item name HIGH-PRESSURE KIT

**EAN code** 3700461498565

**Intro** This kit allows to safely test the pressure of the Common Rail diesel, both in line (in

series with the engine running ) and directly from the pump (engine start).

It allows very accurate tests to be carried out in association with our digital pressure tester master kit (AC0800). The hoses included in the kit will allow to measure and

diagnose most Common Rail motors.

**Product highlight** Sensor 2000 bars

**Contents** Contents:

- sensor 2000 bar (2m)

- sensor cap for direct pump pressure,

- 2 hoses M12x150 for the most common applications.

- recovery tank

Warranty period 2 years